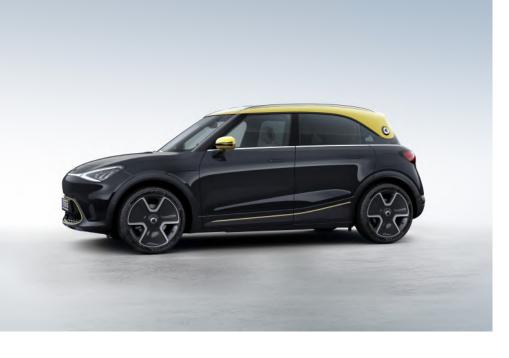

## smart #1 Launch Edition

The very limited smart #1 Launch Edition is the special statement for those who cannot wait to experience the new immersive driving experience which will define smart going forward. Combining unique limited and exclusive special appearance with the long feature list of the Premium.

- > Electric range: 400 km WLTP combined
- > AWD (All-wheel drive), 315 kW, 584 Nm
- > DC charging time (150 kW 10-80 %) < 30 min
- > Halo roof panoramic sunroof
- > CyberSparks LED headlights
- > Automatic parking assist with 12 sensors
- > 22 kW on-board charger
- > Duo leather seats
- > Acceleration 0-100 kmh: 4,5 s
- > 10"-Head-Up display
- > Heat Pump