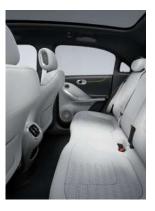

### smart #1 Pro+

The smart #1 Pro+ offers everything you need for modern e-mobility — and so much more. In the Pro+ trim the #1 comes equipped with a perfect package fulfilling all driver needs. The urban companion provides a wide variety of features derived from luxury cars.

- > Electric range: 420 km WLTP combined
- > DC charging time (150 kW 10-80 %) < 30 min
- > Halo roof panoramic sunroof
- > CyberSparks LED+ headlights with adaptive high beam and dynamic LED taillight indicators
- Automatic parking assist with 12 sensors
  22 kW on-board charger
- > Duo leather seats
- > 10" Head-Up display
- > Beats audio system
- > Heat pump