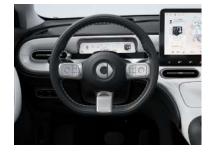

- > Electric range: 400 km WLTP combined
- > AWD (All-wheel drive), 315 kW, 584 Nm
- > DC charging time (150 kW 10-80 %) < 30 min
- > Halo roof panoramic sunroof
- > CyberSparks LED headlights
- > Automatic parking assist with 12 sensors
- > 22 kW on-board charger
- > Duo leather seats
- > Acceleration 0-100 kmh: 4,5 s
- > 10"-Head-Up display
- > Heat Pump

- > Electric range: 420 km WLTP combined
- > DC charging time (150 kW 10-80 %) < 30 min
- > Halo roof panoramic sunroof
- > CyberSparks LED+ headlights with adaptive high beam and dynamic LED taillight indicators
- > BRABUS driving mode
- > AWD (All-wheel drive), 315 kW, 543 Nm
- > Performance body styling
- > BRABUS interior and exterior appearance package and badging
- > Alcantara® steering wheel and microfiber suede seats
- > Possibility of distinctive BRABUS color combination with red roof
- > Acceleration 0-100 km/h: 3,9 s
- > Fixed 10" head-up display