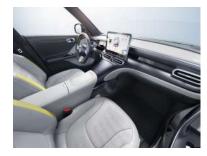

- > Electric range: 420 km WLTP combined
- > DC charging time (150 kW 10-80 %) < 30 min
- > Halo roof panoramic sunroof
- > CyberSparks LED+ headlights with adaptive high beam and dynamic LED taillight indicators
- Automatic parking assist with 12 sensors
  22 kW on-board charger
- > Duo leather seats
- > 10" Head-Up display
- > Beats audio system
- > Heat pump

- > Electric range: 420 km WLTP combined
- > DC charging time (150 kW 10-80 %) < 30 min
- > Halo roof panoramic sunroof
- > CyberSparks LED+ headlights with adaptive high beam and dynamic LED taillight indicators
- > Automatic parking assist with 12 sensors
- > 22 kW on-board charger
- > Duo leather seats in Bold white
- > Exclusive 1 of 1000 Launch Edition badging
- > 19" prism design wheels
- > Exterior: body digital white, roof platinum gold