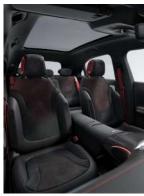

- > Electric range: 420 km WLTP combined
- > DC charging time (150 kW 10-80 %) < 30 min
- > Halo roof panoramic sunroof
- > CyberSparks LED+ headlights with adaptive high beam and dynamic LED taillight indicators
- Automatic parking assist with 12 sensors
  22 kW on-board charger
- > Duo leather seats
- > 10" Head-Up display
- > Beats audio system
- > Heat pump

- > Electric range: 420 km WLTP combined
- > DC charging time (150 kW 10-80 %) < 30 min
- > Halo roof panoramic sunroof
- > CyberSparks LED+ headlights with adaptive high beam and dynamic LED taillight indicators
- > Automatic parking assist with 12 sensors
- > 22 kW on-board charger
- > Duo leather seats in Bold white
- > Exclusive 1 of 1000 Launch Edition badging
- > 19" prism design wheels
- > Exterior: body digital white, roof platinum gold

- > Electric range: 400 km WLTP combined
- > AWD (All-wheel drive), 315 kW, 584 Nm
- > DC charging time (150 kW 10-80 %) < 30 min
- > Halo roof panoramic sunroof
- > CyberSparks LED headlights
- > Automatic parking assist with 12 sensors
- > 22 kW on-board charger
- > Duo leather seats
- > Acceleration 0-100 kmh: 4,5 s
- > 10"-Head-Up display
- > Heat Pump