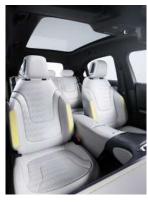

## smart #1 Launch Edition

The very limited smart #1 Launch Edition is the special statement for those who cannot wait to experience the new immersive driving experience which will define smart going forward. Combining unique limited and exclusive special appearance with the long feature list of the Premium.

- > Electric range: 400 km WLTP combined
- > AWD (All-wheel drive), 315 kW, 584 Nm
- > DC charging time (150 kW 10-80 %) < 30 min
- > Halo roof panoramic sunroof
- > CyberSparks LED headlights
- > Automatic parking assist with 12 sensors
- > 22 kW on-board charger
- > Duo leather seats
- > Acceleration 0-100 kmh: 4,5 s
- > 10"-Head-Up display
- > Heat Pump