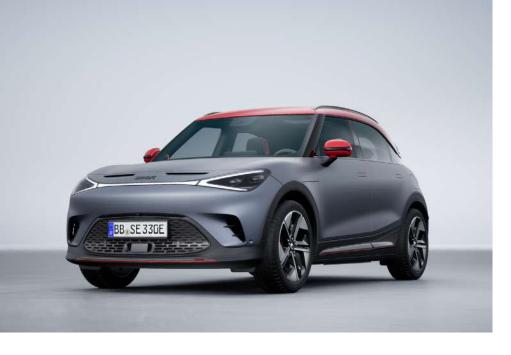

## smart #1 BRABUS

The smart #1 BRABUS combines pure performance with exclusivity and individualism. With its own BRABUS driving mode the car has a unique character, visually represented by a performance-oriented body design and various high-quality materials.

- > Electric range: 420 km WLTP combined
- > DC charging time (150 kW 10-80 %) < 30 min
- > Halo roof panoramic sunroof
- > CyberSparks LED+ headlights with adaptive high beam and dynamic LED taillight indicators
- > BRABUS driving mode
- > AWD (All-wheel drive), 315 kW, 543 Nm
- > Performance body styling
- > BRABUS interior and exterior appearance package and badging
- > Alcantara® steering wheel and microfiber suede seats
- > Possibility of distinctive BRABUS color combination with red roof
- > Acceleration 0-100 km/h: 3,9 s
- > Fixed 10" head-up display