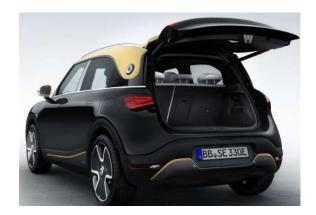

## smart #1 Launch Edition

The very limited smart #1 Launch Edition is the special statement for those who cannot wait to experience the new immersive driving experience which will define smart going forward. Combining unique limited and exclusive special appearance with the long feature list of the Premium.

- > Electric range: 400 km WLTP combined
- > AWD (All-wheel drive), 315 kW, 584 Nm
- > DC charging time (150 kW 10-80 %) < 30 min
- > Halo roof panoramic sunroof
- > CyberSparks LED headlights
- > Automatic parking assist with 12 sensors
- > 22 kW on-board charger
- > Duo leather seats
- > Acceleration 0-100 kmh: 4,5 s
- > 10"-Head-Up display
- > Heat Pump