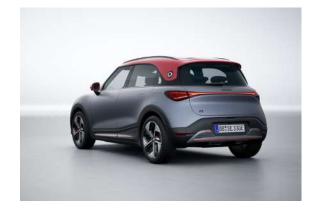

## smart #1 BRABUS

The smart #1 BRABUS combines pure performance with exclusivity and individualism. With its own BRABUS driving mode the car has a unique character, visually represented by a performance-oriented body design and various high-quality materials.

- > Electric range: 420 km WLTP combined
- > DC charging time (150 kW 10-80 %) < 30 min
- > Halo roof panoramic sunroof
- > CyberSparks LED+ headlights with adaptive high beam and dynamic LED taillight indicators
- > BRABUS driving mode
- > AWD (All-wheel drive), 315 kW, 543 Nm
- > Performance body styling
- > BRABUS interior and exterior appearance package and badging
- > Alcantara® steering wheel and microfiber suede seats
- > Possibility of distinctive BRABUS color combination with red roof
- > Acceleration 0-100 km/h: 3,9 s
- > Fixed 10" head-up display