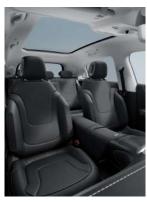

- > Electric range: 420 km WLTP combined
- > DC charging time (150 kW 10-80 %) < 30 min
- > Halo roof panoramic sunroof
- > CyberSparks LED+ headlights with adaptive high beam and dynamic LED taillight indicators
- Automatic parking assist with 12 sensors
  22 kW on-board charger
- > Duo leather seats
- > 10" Head-Up display
- > Beats audio system
- > Heat pump

- > Electric range: 420 km WLTP combined
- > DC charging time (150 kW 10-80 %) < 30 min
- > Halo roof panoramic sunroof
- > CyberSparks LED+ headlights with adaptive high beam and dynamic LED taillight indicators
- > Automatic parking assist with 12 sensors
- > 22 kW on-board charger
- > Duo leather seats in Bold white
- > Exclusive 1 of 1000 Launch Edition badging
- > 19" prism design wheels
- > Exterior: body digital white, roof platinum gold

- > Electric range: 400 km WLTP combined
- > AWD (All-wheel drive), 315 kW, 584 Nm
- > DC charging time (150 kW 10-80 %) < 30 min
- > Halo roof panoramic sunroof
- > CyberSparks LED headlights
- > Automatic parking assist with 12 sensors
- > 22 kW on-board charger
- > Duo leather seats
- > Acceleration 0-100 kmh: 4,5 s
- > 10"-Head-Up display
- > Heat Pump

- > Electric range: 420 km WLTP combined
- > DC charging time (150 kW 10-80 %) < 30 min
- > Halo roof panoramic sunroof
- > CyberSparks LED+ headlights with adaptive high beam and dynamic LED taillight indicators
- > BRABUS driving mode
- > AWD (All-wheel drive), 315 kW, 543 Nm
- > Performance body styling
- > BRABUS interior and exterior appearance package and badging
- > Alcantara® steering wheel and microfiber suede seats
- > Possibility of distinctive BRABUS color combination with red roof
- > Acceleration 0-100 km/h: 3,9 s
- > Fixed 10" head-up display