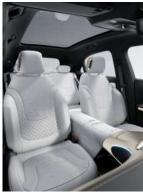

- > Electric range: 420 km WLTP combined
- > DC charging time (150 kW 10-80 %) < 30 min
- > Halo roof panoramic sunroof
- > CyberSparks LED+ headlights with adaptive high beam and dynamic LED taillight indicators
- Automatic parking assist with 12 sensors
  22 kW on-board charger
- > Duo leather seats
- > 10" Head-Up display
- > Beats audio system
- > Heat pump

- > Electric range: 420 km WLTP combined
- > DC charging time (150 kW 10-80 %) < 30 min
- > Halo roof panoramic sunroof
- > CyberSparks LED+ headlights with adaptive high beam and dynamic LED taillight indicators
- > Automatic parking assist with 12 sensors
- > 22 kW on-board charger
- > Duo leather seats in Bold white
- > Exclusive 1 of 1000 Launch Edition badging
- > 19" prism design wheels
- > Exterior: body digital white, roof platinum gold

- > Electric range: 400 km WLTP combined
- > AWD (All-wheel drive), 315 kW, 584 Nm
- > DC charging time (150 kW 10-80 %) < 30 min
- > Halo roof panoramic sunroof
- > CyberSparks LED headlights
- > Automatic parking assist with 12 sensors
- > 22 kW on-board charger
- > Duo leather seats
- > Acceleration 0-100 kmh: 4,5 s
- > 10"-Head-Up display
- > Heat Pump