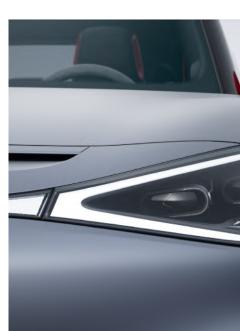

- > Electric range: 420 km WLTP combined
- > DC charging time (150 kW 10-80 %) < 30 min
- > Halo roof panoramic sunroof
- > CyberSparks LED+ headlights with adaptive high beam and dynamic LED taillight indicators
- Automatic parking assist with 12 sensors
  22 kW on-board charger
- > Duo leather seats
- > 10" Head-Up display
- > Beats audio system
- > Heat pump

- > Electric range: 420 km WLTP combined
- > DC charging time (150 kW 10-80 %) < 30 min
- > Halo roof panoramic sunroof
- > CyberSparks LED+ headlights with adaptive high beam and dynamic LED taillight indicators
- > Automatic parking assist with 12 sensors
- > 22 kW on-board charger
- > Duo leather seats in Bold white
- > Exclusive 1 of 1000 Launch Edition badging
- > 19" prism design wheels
- > Exterior: body digital white, roof platinum gold

- > Electric range: 420 km WLTP combined
- > DC charging time (150 kW 10-80 %) < 30 min
- > Halo roof panoramic sunroof
- > CyberSparks LED+ headlights with adaptive high beam and dynamic LED taillight indicators
- > BRABUS driving mode
- > AWD (All-wheel drive), 315 kW, 543 Nm
- > Performance body styling
- > BRABUS interior and exterior appearance package and badging
- > Alcantara® steering wheel and microfiber suede seats
- > Possibility of distinctive BRABUS color combination with red roof
- > Acceleration 0-100 km/h: 3,9 s
- > Fixed 10" head-up display