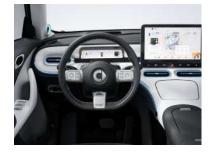

- > Electric range: 420 km WLTP combined
- > DC charging time (150 kW 10-80 %) < 30 min
- > Halo roof panoramic sunroof
- > CyberSparks LED+ headlights with adaptive high beam and dynamic LED taillight indicators
- Automatic parking assist with 12 sensors
  22 kW on-board charger
- > Duo leather seats
- > 10" Head-Up display
- > Beats audio system
- > Heat pump

- > Electric range: 400 km WLTP combined
- > AWD (All-wheel drive), 315 kW, 584 Nm
- > DC charging time (150 kW 10-80 %) < 30 min
- > Halo roof panoramic sunroof
- > CyberSparks LED headlights
- > Automatic parking assist with 12 sensors
- > 22 kW on-board charger
- > Duo leather seats
- > Acceleration 0-100 kmh: 4,5 s
- > 10"-Head-Up display
- > Heat Pump