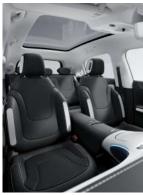

- > Electric range: 420 km WLTP combined
- > DC charging time (150 kW 10-80 %) < 30 min
- > Halo roof panoramic sunroof
- > CyberSparks LED+ headlights with adaptive high beam and dynamic LED taillight indicators
- Automatic parking assist with 12 sensors
  22 kW on-board charger
- > Duo leather seats
- > 10" Head-Up display
- > Beats audio system
- > Heat pump

- > Electric range: 420 km WLTP combined
- > DC charging time (150 kW 10-80 %) < 30 min
- > Halo roof panoramic sunroof
- > CyberSparks LED+ headlights with adaptive high beam and dynamic LED taillight indicators
- > Automatic parking assist with 12 sensors
- > 22 kW on-board charger
- > Duo leather seats in Bold white
- > Exclusive 1 of 1000 Launch Edition badging
- > 19" prism design wheels
- > Exterior: body digital white, roof platinum gold

- > Electric range: 400 km WLTP combined
- > AWD (All-wheel drive), 315 kW, 584 Nm
- > DC charging time (150 kW 10-80 %) < 30 min
- > Halo roof panoramic sunroof
- > CyberSparks LED headlights
- > Automatic parking assist with 12 sensors
- > 22 kW on-board charger
- > Duo leather seats
- > Acceleration 0-100 kmh: 4,5 s
- > 10"-Head-Up display
- > Heat Pump

- > Electric range: 420 km WLTP combined
- > DC charging time (150 kW 10-80 %) < 30 min
- > Halo roof panoramic sunroof
- > CyberSparks LED+ headlights with adaptive high beam and dynamic LED taillight indicators
- > BRABUS driving mode
- > AWD (All-wheel drive), 315 kW, 543 Nm
- > Performance body styling
- > BRABUS interior and exterior appearance package and badging
- > Alcantara® steering wheel and microfiber suede seats
- > Possibility of distinctive BRABUS color combination with red roof
- > Acceleration 0-100 km/h: 3,9 s
- > Fixed 10" head-up display