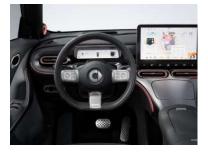

- > Electric range: 420 km WLTP combined
- > DC charging time (150 kW 10-80 %) < 30 min
- > Halo roof panoramic sunroof
- > CyberSparks LED+ headlights with adaptive high beam and dynamic LED taillight indicators
- Automatic parking assist with 12 sensors
  22 kW on-board charger
- > Duo leather seats
- > 10" Head-Up display
- > Beats audio system
- > Heat pump

- > Electric range: 400 km WLTP combined
- > AWD (All-wheel drive), 315 kW, 584 Nm
- > DC charging time (150 kW 10-80 %) < 30 min
- > Halo roof panoramic sunroof
- > CyberSparks LED headlights
- > Automatic parking assist with 12 sensors
- > 22 kW on-board charger
- > Duo leather seats
- > Acceleration 0-100 kmh: 4,5 s
- > 10"-Head-Up display
- > Heat Pump