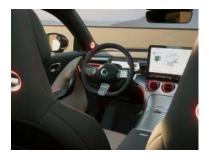

- > Power output of 315 kW
- > WLTP range 415 km
- > DC charging time (150 kW 10-80 %) < 30 min
- > 22 kW AC charging
- > Panoramic halo roof
- > All wheel drive
- > 10" head-up display
- > Beats<sup>®</sup> Soundsystem with 13 speakers
- > Acceleration 0-100 km/h in 3,7s
- > 20" Synchro wheels
- > Ventilated microfiber suede seats
- > Red brake calipers
- > BRABUS badges and distinct body styling

## smart #3 BRABUS

The smart #3 combines pure performance with exclusivity and individualism. With its own BRABUS driving mode the car has a unique character, visually represented by a performance-oriented body styling and various high-quality materials for the interior.