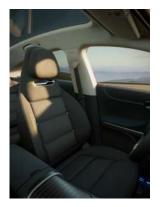

## smart #3 Pro+

The smart #3 Pro+ offers everything you need for modern e-mobility - and so much more. In the Pro+ trim the #3 comes equipped with a perfect package fulfilling all driver needs. The sporty compact SUV coupé provides a wide variety of features with advanced functionalities.

- > Power output of 200 kW > WLTP range 455 km
- > DC charging time (150 kW 10-80 %) < 30 min
- > 22 kW AC charging
- > Panoramic halo roof
- CyberSparks LED+ with adaptive highbeam assist
  12.8" central display screen + 9.2" HD instrument cluster
- > 10" head-up display
- > Beats<sup>®</sup> soundsystem with 13 speakers
- > Automatic Parking Assistant (APA)
- > Heat pump
- > Ambient light +
- > Duo leather seats