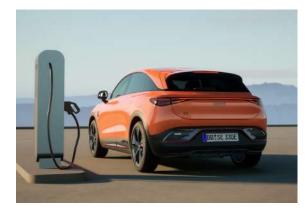

# SMART #3 LINE OVERVIEW

Customers will be in the driver's seat when it comes to choosing between the comfort of the Pro+, the limited 25<sup>th</sup> Anniversary Edition, the luxury of the Premium or the performance of the BRABUS. All the options of an electric SUV coupé you could need delivered in one ready-to-go smart package. Each line has its own character and is unique in its appeal. It is up to the customers now to choose the one suiting their lifestyle.

- > Power output of 200 kW > WLTP range 435 km
- > DC charging time (150 kW 10-80 %) < 30 min
- > 22 kW AC charging
- > Panoramic halo roof
- CyberSparks LED with automatic highbeam assist
  12.8" central display screen + 9.2" HD instrument cluster
- > Smart Pilot assist
- > 360 degree camera
- > Man-made leather seats
- > Wireless device charging
- > Powered heated seats
- > Powered tailgate
- > 19" wheels

- > Power output of 200 kW > WLTP range 455 km
- > DC charging time (150 kW 10-80 %) < 30 min
- > 22 kW AC charging
- > Panoramic halo roof
- CyberSparks LED+ with adaptive highbeam assist
  12.8" central display screen + 9.2" HD instrument cluster
- > 10" head-up display
- > Beats<sup>®</sup> soundsystem with 13 speakers
- > Automatic Parking Assistant (APA)
- > Heat pump
- > Ambient light +
- > Duo leather seats

- > Power output of 200 kW
- > WLTP range 455 km
- > DC charging time (150 kW 10-80 %) < 30 min
- > 22 kW AC charging
- > Panoramic galaxy roof
- > 12.8" central display screen + 9.2" HD instrument cluster
- > 10" head-up display
- > Beats<sup>®</sup> Soundsystem with 13 speakers
- > Automatic Parking Assistant (APA)
- > Heat pump
- > CyberSparks LED+ matrix headlights
- > smart 25<sup>th</sup> Anniversary badges
- > Exclusive colour and trim
- > Duo leather seats

- > Power output of 315 kW
- > WLTP range 415 km
- > DC charging time (150 kW 10-80 %) < 30 min
- > 22 kW AC charging
- > Panoramic halo roof
- > All wheel drive
- > 10" head-up display
- > Beats<sup>®</sup> Soundsystem with 13 speakers
- > Acceleration 0-100 km/h in 3,7s
- > 20" Synchro wheels
- > Ventilated microfiber suede seats
- > Red brake calipers
- > BRABUS badges and distinct body styling