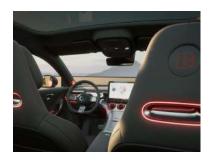

## smart #3 Pro+

The smart #3 Pro+ offers everything you need for modern e-mobility - and so much more. In the Pro+ trim the #3 comes equipped with a perfect package fulfilling all driver needs. The sporty compact SUV coupé provides a wide variety of features with advanced functionalities.

- > Power output of 200 kW > WLTP range 455 km
- > DC charging time (150 kW 10-80 %) < 30 min
- > 22 kW AC charging
- > Panoramic halo roof
- CyberSparks LED+ with adaptive highbeam assist
  12.8" central display screen + 9.2" HD instrument cluster
- > 10" head-up display
- > Beats<sup>®</sup> soundsystem with 13 speakers
- > Automatic Parking Assistant (APA)
- > Heat pump
- > Ambient light +
- > Duo leather seats

## smart #3 Premium

The smart #3 Premium offers extra assistance when needed and more freedom when wanted. Its characteristic combination of additional options and features provides an elegant package for everyday driving.

- > Power output of 200 kW
- > WLTP range 455 km
- > DC charging time (150 kW 10-80 %) < 30 min
- > 22 kW AC charging
- > Panoramic galaxy roof
- > 12.8" central display screen + 9.2" HD instrument cluster
- > 10" head-up display
- > Beats<sup>®</sup> Soundsystem with 13 speakers
- > Automatic Parking Assistant (APA)
- > Heat pump
- > CyberSparks LED+ matrix headlights
- > smart 25<sup>th</sup> Anniversary badges
- > Exclusive colour and trim
- > Duo leather seats