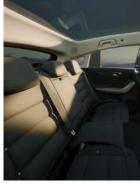

## smart #3 Premium

The smart #3 Premium offers extra assistance when needed and more freedom when wanted. Its characteristic combination of additional options and features provides an elegant package for everyday driving.

- > Power output of 200 kW
- > WLTP range 455 km
- > DC charging time (150 kW 10-80 %) < 30 min
- > 22 kW AC charging
- > Panoramic galaxy roof
- > 12.8" central display screen + 9.2" HD instrument cluster
- > 10" head-up display
- > Beats<sup>®</sup> Soundsystem with 13 speakers
- > Automatic Parking Assistant (APA)
- > Heat pump
- > CyberSparks LED+ matrix headlights
- > smart 25<sup>th</sup> Anniversary badges
- > Exclusive colour and trim
- > Duo leather seats