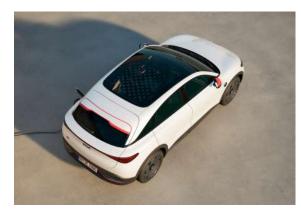

- > Power output of 200 kW > WLTP range 435 km
- > DC charging time (150 kW 10-80 %) < 30 min
- > 22 kW AC charging
- > Panoramic halo roof
- CyberSparks LED with automatic highbeam assist
  12.8" central display screen + 9.2" HD instrument cluster
- > Smart Pilot assist
- > 360 degree camera
- > Man-made leather seats
- > Wireless device charging
- > Powered heated seats
- > Powered tailgate
- > 19" wheels

## smart #3 Pro+

The smart #3 Pro+ offers everything you need for modern e-mobility - and so much more. In the Pro+ trim the #3 comes equipped with a perfect package fulfilling all driver needs. The sporty compact SUV coupé provides a wide variety of features with advanced functionalities.