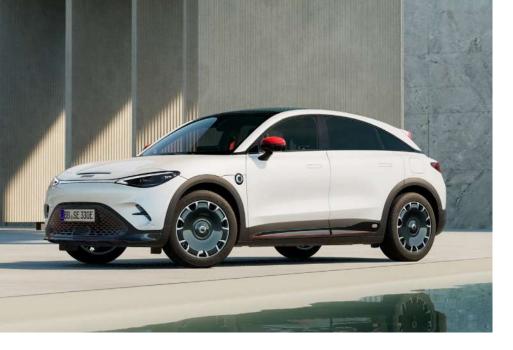

## smart #3 BRABUS

The smart #3 combines pure performance with exclusivity and individualism. With its own BRABUS driving mode the car has a unique character, visually represented by a performance-oriented body styling and various high-quality materials for the interior.

- > Power output of 315 kW
- > WLTP range 415 km
- > DC charging time (150 kW 10-80 %) < 30 min
- > 22 kW AC charging
- > Panoramic halo roof
- > All wheel drive
- > 10" head-up display
- > Beats<sup>®</sup> Soundsystem with 13 speakers
- > Acceleration 0-100 km/h in 3,7s
- > 20" Synchro wheels
- > Ventilated microfiber suede seats
- > Red brake calipers
- > BRABUS badges and distinct body styling